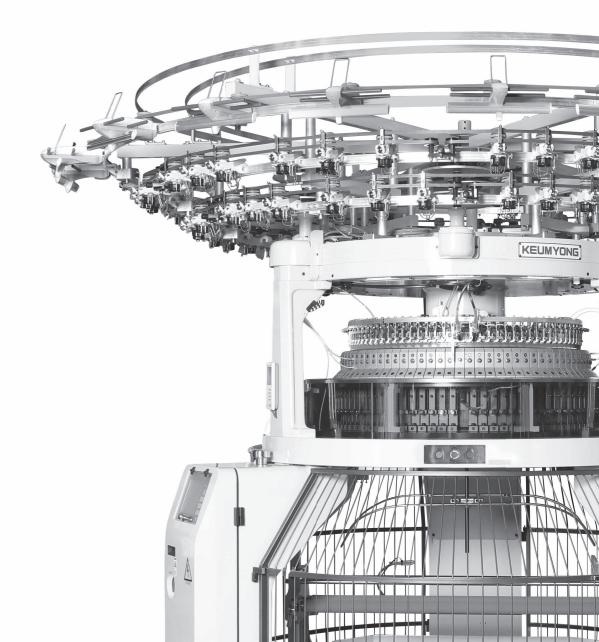

**Textile Machinery Division** 



Homepage

E-mail

www. keumyong.com kymc@keumyong.com

Head Office & Mfg

57, Paldal-ro 7-gil, Buk-gu, Daegu, KOREA **ADDRESS** 

+82-53-351-3081~7

FAX

TEL

+82-53-351-8085

Seoul Office

**ADDRESS** 4TH FLOOR, KEUMYONG BLDG., 275, Gwangnaru-ro, Seongdong-gu, Seoul, KOREA

TEL +82-2-3409-4700/4231~3 +82-2-3409-4040 FAX





# Catalogue

Double Machine\_06

Double Knit Mini-Jacquard Knitting Machine

# KDMJ-72V

Double Knit Mini-Jacquard Knitting Machine









### **STRUCTURE**



### **FABRIC POTENTIAL**

Double jersey knitting constructions of 2 to 3 colors Jacquard pattern single & double blister interlock, interlock pique, eightlock, punto diroma, milano rib tuck, stitch miss stitch, double pique, crepe and more.



### **FABRIC VARIETY**

### KDMJ-72V

| DIAMETER(Inch       | 30"                                                                        | 34"       | 36"       | 38"       |
|---------------------|----------------------------------------------------------------------------|-----------|-----------|-----------|
| Gauge               | 20G-28G                                                                    |           |           |           |
| No. of Feeder       | 60F/72F