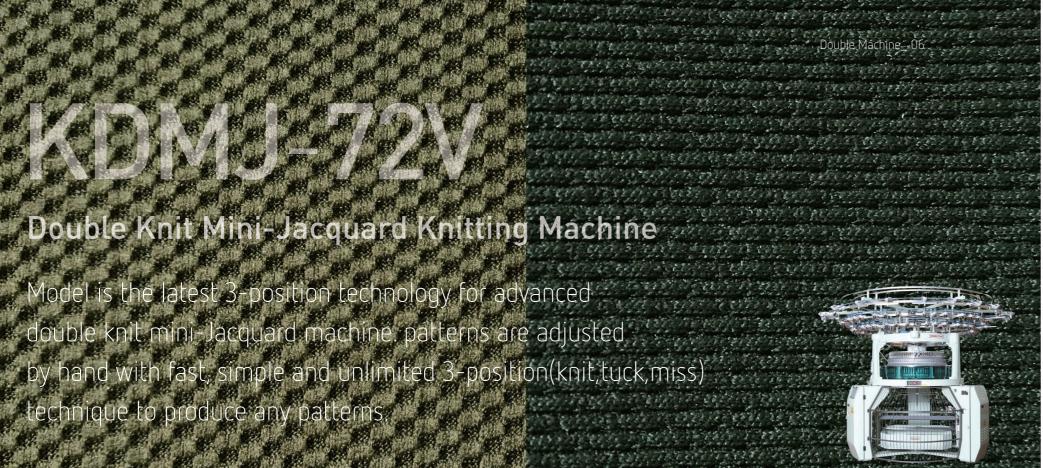

# Catalogue

Double Machine\_06

Double Knit Mini-Jacquard Knitting Machine

# KDMJ-72V

Double Knit Mini-Jacquard Knitting Machine