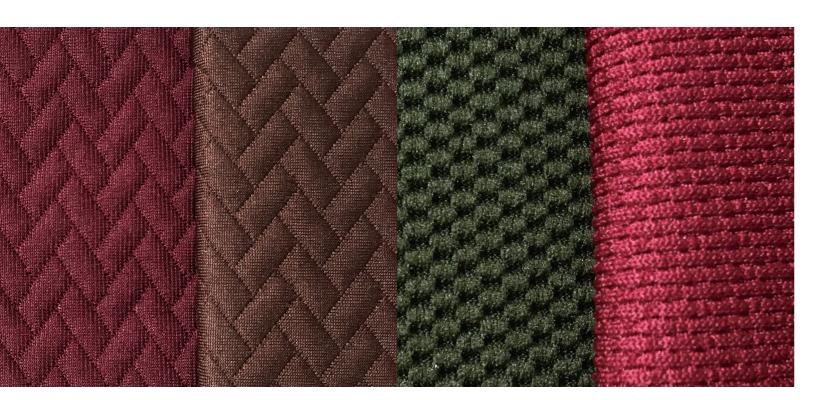

### **FABRIC POTENTIAL**

Double jersey knitting constructions of 2 to 3 colors Jacquard pattern single & double blister interlock, interlock pique, eightlock, punto diroma, milano rib tuck, stitch miss stitch, double pique, crepe and more.

### **FABRIC VARIETY**