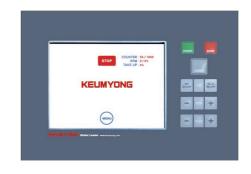

### INTEGRATED CONTROLLER

- Fully integrated driving control mode with characters and graphic.
- Self-diagnostic and alarm function.
- Auto take-down tension and speed control system.
- Easy setting method and bar-graphic digital indicating for all functions.