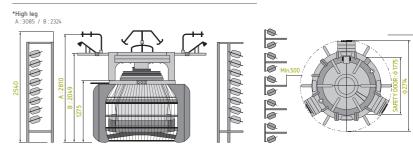

# STANDARD DIMENSIONS(30")

<sup>\*</sup>High leg: Approx. 200kg will be added to Net weight

### **OPTIONAL PARTS**

- KYMS(Keumyong Yarn Measuring System)
- Elastane yarn feeding device
- Positive yarn feeding device
- High leg type frame for big roll
- Real time production monitoring system
- Take-up device
- Fabric cutting device