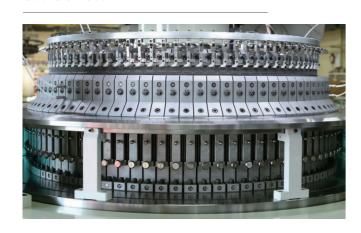

# Catalogue

Double Machine\_06

Double Knit Mini-Jacquard Knitting Machine

# KDMJ-72V

Double Knit Mini-Jacquard Knitting Machine

### KDMJ-72V

| DIAMETER(Inch       | 30"                                                                        | 34"       | 36"       | 38"       |
|---------------------|----------------------------------------------------------------------------|-----------|-----------|-----------|
| Gauge               | 20G-28G                                                                    |           |           |           |
| No. of Feeder       | 60F/72F                                                                    | 68F/84F   | 72F/84F   | 76F/92F   |
| No. of needle (cut) | 20G/1,872                                                                  | 20G/2,124 | 20G/2,268 | 20G/2,376 |
|                     | 22G/2,088                                                                  | 22G/2,340 | 22G/2,484 | 22G/2,628 |
|                     | 24G/2,268                                                                  | 24G/2,556 | 24G/2,700 | 24G/2,880 |
|                     | 28G/2,628                                                                  | 28G/2,988 | 28G/3,168 | 28G/3,348 |
| Speed(RPM)          | 18-22                                                                      | 18-22     | 17-21     | 15-19     |
| Feeding Device      | Positve Feeding Device                                                     |           |           |           |
| Driving             | 7.5HP AC Motor & Inverter                                                  |           |           |           |
| Cylider Cam         | 3 Position of needle seletion (Knit, Tuck & Miss) by 36 steps of selector  |           |           |           |
| Dial Cam race       | 2 needle tracks, Independently adjustable to Knit, Miss, Tuck & Supporting |           |           |           |
| Structure           | 2 to 3 colors Jacquard pattern ststem                                      |           |           |           |